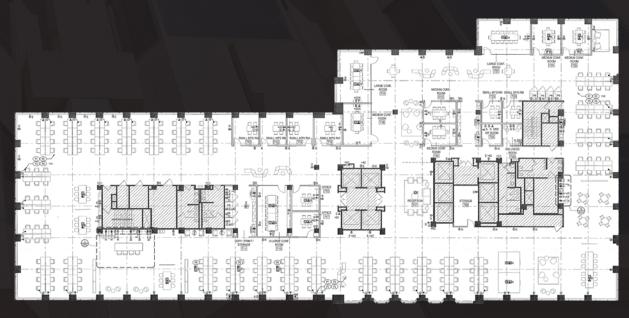

## 7th + 8th Floors | 53,285 RSF

Creative build-out. 13' exposed ceiling. Greenhouse Windows. Plug & Play. Floors can be leased together or separately. Available now.

# **455**MARKET

7th + 8th Floors | 53,285 RSF

Creative Build-Out

13' Exposed Ceiling

**Greenhouse Windows** 

Plug & Play

Can be Leased Together or Separately

Available Now