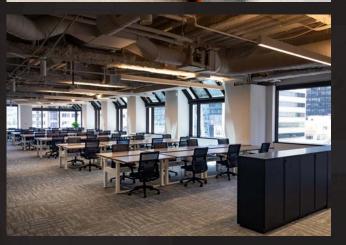

## 7th + 8th Floors | 53,285 RSF

Creative build-out. 13' exposed ceiling. Greenhouse Windows. Plug & Play. Floors can be leased together or separately. Available now.

# **455**MARKET

7th + 8th Floors | 53,285 RSF

Creative Build-Out

13' Exposed Ceiling

**Greenhouse Windows** 

Plug & Play

Can be Leased Together or Separately

Available Now