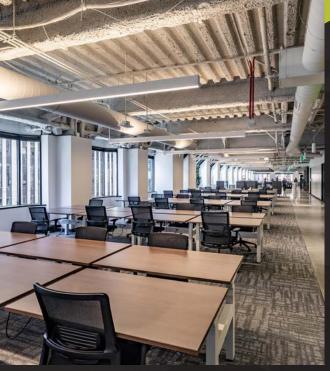

## 7th + 8th Floors | 53,285 RSF

Creative build-out. 13' exposed ceiling. Greenhouse Windows. Plug & Play. Floors can be leased together or separately. Available now.

# **455**MARKET

7th + 8th Floors | 53,285 RSF

Creative Build-Out

13' Exposed Ceiling

**Greenhouse Windows** 

Plug & Play

Can be Leased Together or Separately

Available Now